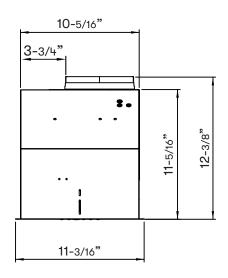

Shown with 30" adjustable depth liner, AK0800AS

Cabinet Bottom Cut-Out Size (W x D): 26-7/8" x 10-5/8"

TOP

SIDE

## TORNADO GLO

INSERT

MODEL

 Stainless Steel
 AK8500AS

 Size
 28" (27-3/16")

**BLOWER PERFORMANCE** 

Blower CFM (Min. - Max.) 200 - 600 Sones (Min. - Max.) 1.4 - 6 ACT 390 CFM (Min. - Max.) 200 - 390 ACT 290 CFM (Min. - Max.) 200 - 290