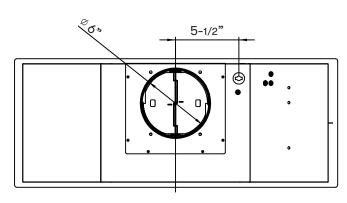

ADA Compliant Yes, with remote option

**DUCT SPECIFICATIONS** 

Vertical Internal Blower 6" Round Horizontal Internal Blower 6" Round

AC POWER 120V, 60Hz at Max. 3A

OPTIONAL ACCESSORIES

 30" Liner (17-1/2" - 20-1/2" Depth)
 AK0800AS