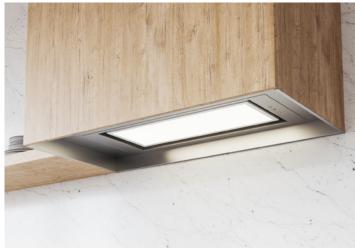

## TORNADO GLO

INSERT

MODEL

 Stainless Steel
 AK8500AS

 Size
 28" (27-3/16")

**BLOWER PERFORMANCE** 

Blower CFM (Min. - Max.) 200 - 600 Sones (Min. - Max.) 1.4 - 6 ACT 390 CFM (Min. - Max.) 200 - 390 ACT 290 CFM (Min. - Max.) 200 - 290