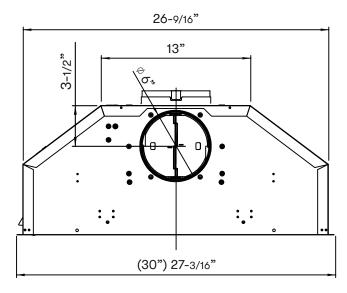

Shown with 30" adjustable depth liner, AK0800AS

Cabinet Bottom Cut-Out Size (W x D): 26-7/8" x 10-5/8"

TOP

SIDE

## TORNADO GLO

INSERT

MODEL

 Stainless Steel
 AK8500AS

 Size
 28" (27-3/16")

**BLOWER PERFORMANCE** 

Blower CFM (Min. - Max.) 200 - 600 Sones (Min. - Max.) 1.4 - 6 ACT 390 CFM (Min. - Max.) 200 - 390 ACT 290 CFM (Min. - Max.) 200 - 290