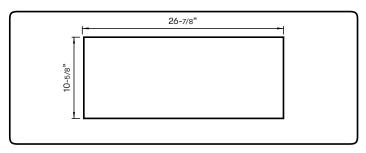

Shown with 30" adjustable depth liner, AK0800AS

Cabinet Bottom Cut-Out Size (W x D): 26-7/8" x 10-5/8"

TOP

SIDE