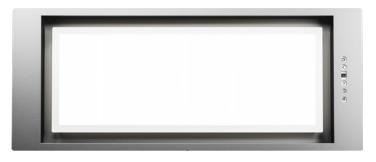

## TORNADO GLO

INSERT

MODEL

 Stainless Steel
 AK8500AS

 Size
 28" (27-3/16")

**BLOWER PERFORMANCE** 

Blower CFM (Min. - Max.) 200 - 600 Sones (Min. - Max.) 1.4 - 6 ACT 390 CFM (Min. - Max.) 200 - 390 ACT 290 CFM (Min. - Max.) 200 - 290

**FEATURES** 

ACT™ Technology 390, 290
Controls Electronic Touch

Speed Levels 6\*
Auto Delay-Off Yes
CleanAir Function Yes

**Lighting** Glo LED PAS Panel

Dual-Level Lighting Yes

Filters Aluminum Mesh x1

Perimeter Aspiration System Yes Recirculating Option Yes