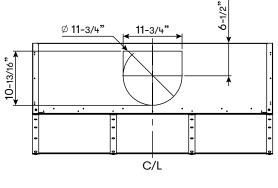

### CUSTOM HOOD

| MODEL                                                                                                                                                                                                                                                                                                                                                                                                                                                                     |                                                                                                                            |                                                                                                                            |
|---------------------------------------------------------------------------------------------------------------------------------------------------------------------------------------------------------------------------------------------------------------------------------------------------------------------------------------------------------------------------------------------------------------------------------------------------------------------------|----------------------------------------------------------------------------------------------------------------------------|----------------------------------------------------------------------------------------------------------------------------|
| Stainless Steel w/ Polished Stainless Steel Banding<br>Size                                                                                                                                                                                                                                                                                                                                                                                                               | CHFT36ASX<br>36"                                                                                                           | CHFT48ASX<br>48"                                                                                                           |
| COMPATIBLE HOOD INSERTS (Sold Separately)*<br>Monsoon Mini<br>Monsoon Mini II<br>Monsoon I<br>Monsoon Connect                                                                                                                                                                                                                                                                                                                                                             | AK9134BS<br>AK9534AS<br>AK9234BS<br>AK9434BS                                                                               | NA<br>AK9546AS<br>AK9246BS<br>AK9446BS                                                                                     |
| DUCT SPECIFICATIONS<br>Vertical<br>Horizontal                                                                                                                                                                                                                                                                                                                                                                                                                             | Yes<br>Yes                                                                                                                 | Yes<br>Yes                                                                                                                 |
| OPTIONAL ACCESSORIES<br>12" Duct Cover w/ Polished Stainless Steel Banding**<br>18" Duct Cover w/ Polished Stainless Steel Banding**<br>Hood Banding Kit - Satin Gold<br>Hood Banding Kit - Matte Black<br>12" Duct Cover Banding Kit - Satin Gold<br>12" Duct Cover Banding Kit - Matte Black<br>18" Duct Cover Banding Kit - Satin Gold<br>18" Duct Cover Banding Kit - Satin Gold<br>18" Duct Cover Banding Kit - Matte Black<br>Stainless Steel Telescopic Backsplash | DC13612AS<br>DC13618AS<br>BKFT36ASG<br>BKFT36AMB<br>BKDC13612ASG<br>BKDC13612AMB<br>BKDC13618ASG<br>BKDC13618AMB<br>AK1716 | DC14812AS<br>DC14818AS<br>BKFT48ASG<br>BKFT48AMB<br>BKDC14812ASG<br>BKDC14812AMB<br>BKDC14818ASG<br>BKDC14818AMB<br>AK1718 |