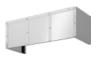

## CUSTOM HOOD

Elevate your kitchen design with Forte - where custom style meets premium craftsmanship. Included with polished stainless steel banding, or the option to upgrade to a range of stylish finishes, Forte lets you create the perfect look for your space. Choose a 12" or

18" duct cover with matching banding for a tailored, seamless fit. And don't forget to choose a Zephyr hood insert to complete the look. With Forte, you can get traditional design the way you really want.

Polished stainless steel banding

Shown with optional satin gold banding and 12" duct cover

Shown with optional matte black banding and 18" duct cover