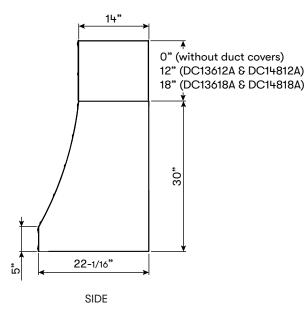

### CUSTOM HOOD

| MODEL                                                                                                                                                                                                                                                                                                                                                                                                                                                                     |                                                                                                                            |                                                                                                                            |
|---------------------------------------------------------------------------------------------------------------------------------------------------------------------------------------------------------------------------------------------------------------------------------------------------------------------------------------------------------------------------------------------------------------------------------------------------------------------------|----------------------------------------------------------------------------------------------------------------------------|----------------------------------------------------------------------------------------------------------------------------|
| Stainless Steel w/ Polished Stainless Steel Banding<br>Size                                                                                                                                                                                                                                                                                                                                                                                                               | CHFT36ASX<br>36"                                                                                                           | CHFT48ASX<br>48"                                                                                                           |
| COMPATIBLE HOOD INSERTS (Sold Separately)*<br>Monsoon Mini<br>Monsoon Mini II<br>Monsoon I<br>Monsoon Connect                                                                                                                                                                                                                                                                                                                                                             | AK9134BS<br>AK9534AS<br>AK9234BS<br>AK9434BS                                                                               | NA<br>AK9546AS<br>AK9246BS<br>AK9446BS                                                                                     |
| DUCT SPECIFICATIONS<br>Vertical<br>Horizontal                                                                                                                                                                                                                                                                                                                                                                                                                             | Yes<br>Yes                                                                                                                 | Yes<br>Yes                                                                                                                 |
| OPTIONAL ACCESSORIES<br>12" Duct Cover w/ Polished Stainless Steel Banding**<br>18" Duct Cover w/ Polished Stainless Steel Banding**<br>Hood Banding Kit - Satin Gold<br>Hood Banding Kit - Matte Black<br>12" Duct Cover Banding Kit - Satin Gold<br>12" Duct Cover Banding Kit - Matte Black<br>18" Duct Cover Banding Kit - Satin Gold<br>18" Duct Cover Banding Kit - Satin Gold<br>18" Duct Cover Banding Kit - Matte Black<br>Stainless Steel Telescopic Backsplash | DC13612AS<br>DC13618AS<br>BKFT36ASG<br>BKFT36AMB<br>BKDC13612ASG<br>BKDC13612AMB<br>BKDC13618ASG<br>BKDC13618AMB<br>AK1716 | DC14812AS<br>DC14818AS<br>BKFT48ASG<br>BKFT48AMB<br>BKDC14812ASG<br>BKDC14812AMB<br>BKDC14818ASG<br>BKDC14818AMB<br>AK1718 |

# Step 3 (optional)

Choose your duct cover size, 12"H or 18"H. Duct covers include polished stainless steel banding. Duct covers are stackable to reach taller ceiling heights.

12" Duct Cover DC13612AS (36") DC14812AS (48")

18" Duct Cover DC13618AS (36") DC14818AS (48")