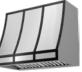

## CUSTOM HOOD

Elevate your kitchen design with Forte - where custom style meets premium craftsmanship. Included with polished stainless steel banding, or the option to upgrade to a range of stylish finishes, Forte lets you create the perfect look for your space. Choose a 12" or

18" duct cover with matching banding for a tailored, seamless fit. And don't forget to choose a Zephyr hood insert to complete the look. With Forte, you can get traditional design the way you really want.

Polished stainless steel banding

Shown with optional satin gold banding and 12" duct cover

Shown with optional matte black banding and 18" duct cover