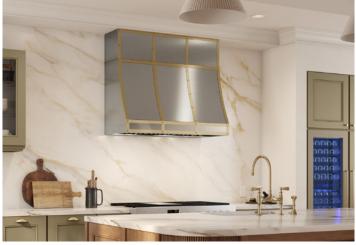

## CUSTOM HOOD

Elevate your kitchen design with Forte - where custom style meets premium craftsmanship. Included with polished stainless steel banding, or the option to upgrade to a range of stylish finishes, Forte lets you create the perfect look for your space. Choose a 12" or

18" duct cover with matching banding for a tailored, seamless fit. And don't forget to choose a Zephyr hood insert to complete the look. With Forte, you can get traditional design the way you really want.

Polished stainless steel banding

Shown with optional satin gold banding and 12" duct cover

Shown with optional matte black banding and 18" duct cover