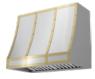

Polished stainless steel banding

Shown with optional satin gold banding and 12" duct cover

Shown with optional matte black banding and 18" duct cover