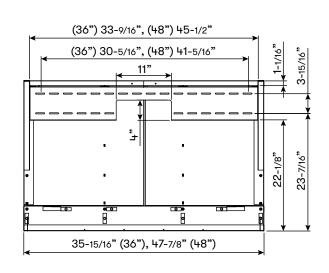

### CUSTOM HOOD

| MODEL                                                                                                                                                                                                                                                                                                                                                                                                                                                                     |                                                                                                                            |                                                                                                                            |
|---------------------------------------------------------------------------------------------------------------------------------------------------------------------------------------------------------------------------------------------------------------------------------------------------------------------------------------------------------------------------------------------------------------------------------------------------------------------------|----------------------------------------------------------------------------------------------------------------------------|----------------------------------------------------------------------------------------------------------------------------|
| Stainless Steel w/ Polished Stainless Steel Banding<br>Size                                                                                                                                                                                                                                                                                                                                                                                                               | CHFT36ASX<br>36"                                                                                                           | CHFT48ASX<br>48"                                                                                                           |
| COMPATIBLE HOOD INSERTS (Sold Separately)*<br>Monsoon Mini<br>Monsoon Mini II<br>Monsoon I<br>Monsoon Connect                                                                                                                                                                                                                                                                                                                                                             | AK9134BS<br>AK9534AS<br>AK9234BS<br>AK9434BS                                                                               | NA<br>AK9546AS<br>AK9246BS<br>AK9446BS                                                                                     |
| DUCT SPECIFICATIONS<br>Vertical<br>Horizontal                                                                                                                                                                                                                                                                                                                                                                                                                             | Yes<br>Yes                                                                                                                 | Yes<br>Yes                                                                                                                 |
| OPTIONAL ACCESSORIES<br>12" Duct Cover w/ Polished Stainless Steel Banding**<br>18" Duct Cover w/ Polished Stainless Steel Banding**<br>Hood Banding Kit - Satin Gold<br>Hood Banding Kit - Matte Black<br>12" Duct Cover Banding Kit - Satin Gold<br>12" Duct Cover Banding Kit - Matte Black<br>18" Duct Cover Banding Kit - Satin Gold<br>18" Duct Cover Banding Kit - Satin Gold<br>18" Duct Cover Banding Kit - Matte Black<br>Stainless Steel Telescopic Backsplash | DC13612AS<br>DC13618AS<br>BKFT36ASG<br>BKFT36AMB<br>BKDC13612ASG<br>BKDC13612AMB<br>BKDC13618ASG<br>BKDC13618AMB<br>AK1716 | DC14812AS<br>DC14818AS<br>BKFT48ASG<br>BKFT48AMB<br>BKDC14812ASG<br>BKDC14812AMB<br>BKDC14818ASG<br>BKDC14818AMB<br>AK1718 |