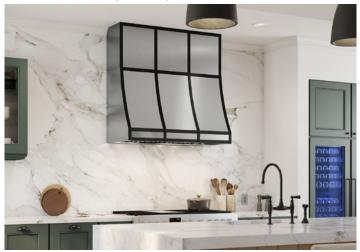

## CUSTOM HOOD

Elevate your kitchen design with Forte - where custom style meets premium craftsmanship. Included with polished stainless steel banding, or the option to upgrade to a range of stylish finishes, Forte lets you create the perfect look for your space. Choose a 12" or

18" duct cover with matching banding for a tailored, seamless fit. And don't forget to choose a Zephyr hood insert to complete the look. With Forte, you can get traditional design the way you really want.

Polished stainless steel banding

Shown with optional satin gold banding and 12" duct cover

Shown with optional matte black banding and 18" duct cover