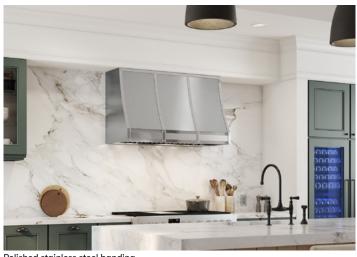

## CUSTOM HOOD

Elevate your kitchen design with Forte - where custom style meets premium craftsmanship. Included with polished stainless steel banding, or the option to upgrade to a range of stylish finishes, Forte lets you create the perfect look for your space. Choose a 12" or

18" duct cover with matching banding for a tailored, seamless fit. And don't forget to choose a Zephyr hood insert to complete the look. With Forte, you can get traditional design the way you really want.

Polished stainless steel banding

Shown with optional satin gold banding and 12" duct cover

Shown with optional matte black banding and 18" duct cover