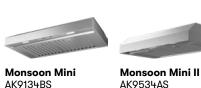

# Step 2

Choose your hood insert (sold separately).

AK9534AS AK9546AS

Monsoon I **AK9234BS** AK9246BS

**Monsoon Connect** AK9434BS AK9446BS