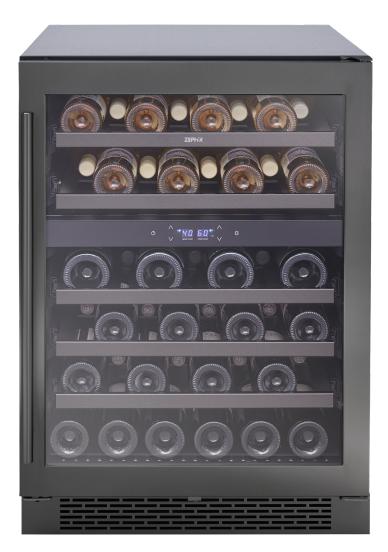

## WINE COOLER

DUAL ZONE BLACK STAINLESS STEEL For wines that are twice as nice, our Presrv™ Dual Zone Wine Cooler in Black Stainless Steel means you never have to choose between white or red, and you'll always be ready to pour your favorites. This large capacity cooler maintains two distinct temperature zones with PreciseTemp<sup>™</sup> temperature control and includes Active Cooling Technology to ensure even cooling, along with loads of other features from Full-Extension Wood Racks to a Vibration Dampening System and more.

Easily stores Pinot Noir and Chardonnay bottles

**Black Stainless Steel Handle** 

### WINE COOLER

DUAL ZONE BLACK STAINLESS STEEL

| MODEL<br>Dual Zone Wine Cooler |                                                   | 2-1/4"<br>Min.                                                                                                                                                                                                                                                                                                                                                                                                                                                                                                                                                                                                                                                                                                                                                                                                                                                                                                                                                                                                                                                                                                                                                                                                                                                                                                                                                                                                                                                                                                                                                                                                                                                                                                                                                                                                                                                                                                                                                                                                                                                                                                                 |
|--------------------------------|---------------------------------------------------|--------------------------------------------------------------------------------------------------------------------------------------------------------------------------------------------------------------------------------------------------------------------------------------------------------------------------------------------------------------------------------------------------------------------------------------------------------------------------------------------------------------------------------------------------------------------------------------------------------------------------------------------------------------------------------------------------------------------------------------------------------------------------------------------------------------------------------------------------------------------------------------------------------------------------------------------------------------------------------------------------------------------------------------------------------------------------------------------------------------------------------------------------------------------------------------------------------------------------------------------------------------------------------------------------------------------------------------------------------------------------------------------------------------------------------------------------------------------------------------------------------------------------------------------------------------------------------------------------------------------------------------------------------------------------------------------------------------------------------------------------------------------------------------------------------------------------------------------------------------------------------------------------------------------------------------------------------------------------------------------------------------------------------------------------------------------------------------------------------------------------------|
| Black Stainless Steel          | PRW24C02BBSG                                      | 23-7/8"                                                                                                                                                                                                                                                                                                                                                                                                                                                                                                                                                                                                                                                                                                                                                                                                                                                                                                                                                                                                                                                                                                                                                                                                                                                                                                                                                                                                                                                                                                                                                                                                                                                                                                                                                                                                                                                                                                                                                                                                                                                                                                                        |
|                                |                                                   |                                                                                                                                                                                                                                                                                                                                                                                                                                                                                                                                                                                                                                                                                                                                                                                                                                                                                                                                                                                                                                                                                                                                                                                                                                                                                                                                                                                                                                                                                                                                                                                                                                                                                                                                                                                                                                                                                                                                                                                                                                                                                                                                |
| Size                           | 24"                                               |                                                                                                                                                                                                                                                                                                                                                                                                                                                                                                                                                                                                                                                                                                                                                                                                                                                                                                                                                                                                                                                                                                                                                                                                                                                                                                                                                                                                                                                                                                                                                                                                                                                                                                                                                                                                                                                                                                                                                                                                                                                                                                                                |
| Dimensions                     | 23-7/8"W x 33-7/8"H x 23-5/8 "D                   |                                                                                                                                                                                                                                                                                                                                                                                                                                                                                                                                                                                                                                                                                                                                                                                                                                                                                                                                                                                                                                                                                                                                                                                                                                                                                                                                                                                                                                                                                                                                                                                                                                                                                                                                                                                                                                                                                                                                                                                                                                                                                                                                |
| Weight                         | 129lbs.                                           | Тор                                                                                                                                                                                                                                                                                                                                                                                                                                                                                                                                                                                                                                                                                                                                                                                                                                                                                                                                                                                                                                                                                                                                                                                                                                                                                                                                                                                                                                                                                                                                                                                                                                                                                                                                                                                                                                                                                                                                                                                                                                                                                                                            |
| Installation Type              | Compact / Built-in / Freestanding                 | View                                                                                                                                                                                                                                                                                                                                                                                                                                                                                                                                                                                                                                                                                                                                                                                                                                                                                                                                                                                                                                                                                                                                                                                                                                                                                                                                                                                                                                                                                                                                                                                                                                                                                                                                                                                                                                                                                                                                                                                                                                                                                                                           |
| Refrigerant Type               | R600a                                             |                                                                                                                                                                                                                                                                                                                                                                                                                                                                                                                                                                                                                                                                                                                                                                                                                                                                                                                                                                                                                                                                                                                                                                                                                                                                                                                                                                                                                                                                                                                                                                                                                                                                                                                                                                                                                                                                                                                                                                                                                                                                                                                                |
| FEATURES                       |                                                   | - All and a second seco |
| Capacity                       | 45 bottles (750 ml)                               | + 40-1/2 *                                                                                                                                                                                                                                                                                                                                                                                                                                                                                                                                                                                                                                                                                                                                                                                                                                                                                                                                                                                                                                                                                                                                                                                                                                                                                                                                                                                                                                                                                                                                                                                                                                                                                                                                                                                                                                                                                                                                                                                                                                                                                                                     |
| Volume                         | 5.2 cu/ft                                         | Ě Č                                                                                                                                                                                                                                                                                                                                                                                                                                                                                                                                                                                                                                                                                                                                                                                                                                                                                                                                                                                                                                                                                                                                                                                                                                                                                                                                                                                                                                                                                                                                                                                                                                                                                                                                                                                                                                                                                                                                                                                                                                                                                                                            |
| Temperature Range              | 40° - 65° F (both zones)                          |                                                                                                                                                                                                                                                                                                                                                                                                                                                                                                                                                                                                                                                                                                                                                                                                                                                                                                                                                                                                                                                                                                                                                                                                                                                                                                                                                                                                                                                                                                                                                                                                                                                                                                                                                                                                                                                                                                                                                                                                                                                                                                                                |
| Sound Level                    | 39 dBA                                            |                                                                                                                                                                                                                                                                                                                                                                                                                                                                                                                                                                                                                                                                                                                                                                                                                                                                                                                                                                                                                                                                                                                                                                                                                                                                                                                                                                                                                                                                                                                                                                                                                                                                                                                                                                                                                                                                                                                                                                                                                                                                                                                                |
| Door Finish                    | Black Stainless + Glass                           |                                                                                                                                                                                                                                                                                                                                                                                                                                                                                                                                                                                                                                                                                                                                                                                                                                                                                                                                                                                                                                                                                                                                                                                                                                                                                                                                                                                                                                                                                                                                                                                                                                                                                                                                                                                                                                                                                                                                                                                                                                                                                                                                |
| Cabinet Finish                 | Black                                             | 5 to 100  |
| Interior Finish                | Black                                             |                                                                                                                                                                                                                                                                                                                                                                                                                                                                                                                                                                                                                                                                                                                                                                                                                                                                                                                                                                                                                                                                                                                                                                                                                                                                                                                                                                                                                                                                                                                                                                                                                                                                                                                                                                                                                                                                                                                                                                                                                                                                                                                                |
| Field-Reversible Door          | Yes                                               |                                                                                                                                                                                                                                                                                                                                                                                                                                                                                                                                                                                                                                                                                                                                                                                                                                                                                                                                                                                                                                                                                                                                                                                                                                                                                                                                                                                                                                                                                                                                                                                                                                                                                                                                                                                                                                                                                                                                                                                                                                                                                                                                |
| Zero-Clearance Door Hinge      | Yes                                               |                                                                                                                                                                                                                                                                                                                                                                                                                                                                                                                                                                                                                                                                                                                                                                                                                                                                                                                                                                                                                                                                                                                                                                                                                                                                                                                                                                                                                                                                                                                                                                                                                                                                                                                                                                                                                                                                                                                                                                                                                                                                                                                                |
| Door Glass                     | Dual-pane, Low-e Argon-filled                     |                                                                                                                                                                                                                                                                                                                                                                                                                                                                                                                                                                                                                                                                                                                                                                                                                                                                                                                                                                                                                                                                                                                                                                                                                                                                                                                                                                                                                                                                                                                                                                                                                                                                                                                                                                                                                                                                                                                                                                                                                                                                                                                                |
| Shelving                       | 5 full-extension, black wood racks w/             |                                                                                                                                                                                                                                                                                                                                                                                                                                                                                                                                                                                                                                                                                                                                                                                                                                                                                                                                                                                                                                                                                                                                                                                                                                                                                                                                                                                                                                                                                                                                                                                                                                                                                                                                                                                                                                                                                                                                                                                                                                                                                                                                |
| C C                            | black stainless trim                              | 25-5/8"                                                                                                                                                                                                                                                                                                                                                                                                                                                                                                                                                                                                                                                                                                                                                                                                                                                                                                                                                                                                                                                                                                                                                                                                                                                                                                                                                                                                                                                                                                                                                                                                                                                                                                                                                                                                                                                                                                                                                                                                                                                                                                                        |
| Controls                       | Electronic Capacitive Touch                       | 23-5/8"                                                                                                                                                                                                                                                                                                                                                                                                                                                                                                                                                                                                                                                                                                                                                                                                                                                                                                                                                                                                                                                                                                                                                                                                                                                                                                                                                                                                                                                                                                                                                                                                                                                                                                                                                                                                                                                                                                                                                                                                                                                                                                                        |
| Lighting                       | 3-Color LED                                       | <u>21-7/8"</u>                                                                                                                                                                                                                                                                                                                                                                                                                                                                                                                                                                                                                                                                                                                                                                                                                                                                                                                                                                                                                                                                                                                                                                                                                                                                                                                                                                                                                                                                                                                                                                                                                                                                                                                                                                                                                                                                                                                                                                                                                                                                                                                 |
|                                | Cloud White, Deep Blue, Amber                     |                                                                                                                                                                                                                                                                                                                                                                                                                                                                                                                                                                                                                                                                                                                                                                                                                                                                                                                                                                                                                                                                                                                                                                                                                                                                                                                                                                                                                                                                                                                                                                                                                                                                                                                                                                                                                                                                                                                                                                                                                                                                                                                                |
| Door Open Alarm                | Yes, after 3 minutes                              |                                                                                                                                                                                                                                                                                                                                                                                                                                                                                                                                                                                                                                                                                                                                                                                                                                                                                                                                                                                                                                                                                                                                                                                                                                                                                                                                                                                                                                                                                                                                                                                                                                                                                                                                                                                                                                                                                                                                                                                                                                                                                                                                |
| Sabbath Mode                   | Yes                                               |                                                                                                                                                                                                                                                                                                                                                                                                                                                                                                                                                                                                                                                                                                                                                                                                                                                                                                                                                                                                                                                                                                                                                                                                                                                                                                                                                                                                                                                                                                                                                                                                                                                                                                                                                                                                                                                                                                                                                                                                                                                                                                                                |
| Air Filtration                 | Yes, w/ carbon filter                             |                                                                                                                                                                                                                                                                                                                                                                                                                                                                                                                                                                                                                                                                                                                                                                                                                                                                                                                                                                                                                                                                                                                                                                                                                                                                                                                                                                                                                                                                                                                                                                                                                                                                                                                                                                                                                                                                                                                                                                                                                                                                                                                                |
| PreciseTemp™                   | Yes                                               | *8                                                                                                                                                                                                                                                                                                                                                                                                                                                                                                                                                                                                                                                                                                                                                                                                                                                                                                                                                                                                                                                                                                                                                                                                                                                                                                                                                                                                                                                                                                                                                                                                                                                                                                                                                                                                                                                                                                                                                                                                                                                                                                                             |
| Active Cooling Technology      | Yes                                               | //-+€ Side //-€                                                                                                                                                                                                                                                                                                                                                                                                                                                                                                                                                                                                                                                                                                                                                                                                                                                                                                                                                                                                                                                                                                                                                                                                                                                                                                                                                                                                                                                                                                                                                                                                                                                                                                                                                                                                                                                                                                                                                                                                                                                                                                                |
| Vibration Dampening System     | Yes                                               |                                                                                                                                                                                                                                                                                                                                                                                                                                                                                                                                                                                                                                                                                                                                                                                                                                                                                                                                                                                                                                                                                                                                                                                                                                                                                                                                                                                                                                                                                                                                                                                                                                                                                                                                                                                                                                                                                                                                                                                                                                                                                                                                |
| AC POWER                       | 115V, 60Hz at Max. 1.5A                           |                                                                                                                                                                                                                                                                                                                                                                                                                                                                                                                                                                                                                                                                                                                                                                                                                                                                                                                                                                                                                                                                                                                                                                                                                                                                                                                                                                                                                                                                                                                                                                                                                                                                                                                                                                                                                                                                                                                                                                                                                                                                                                                                |
| OPTIONAL ACCESSORIES           |                                                   |                                                                                                                                                                                                                                                                                                                                                                                                                                                                                                                                                                                                                                                                                                                                                                                                                                                                                                                                                                                                                                                                                                                                                                                                                                                                                                                                                                                                                                                                                                                                                                                                                                                                                                                                                                                                                                                                                                                                                                                                                                                                                                                                |
| Contemporary Handle Kit        | PRHAN-C102 (Brushed Gold)                         |                                                                                                                                                                                                                                                                                                                                                                                                                                                                                                                                                                                                                                                                                                                                                                                                                                                                                                                                                                                                                                                                                                                                                                                                                                                                                                                                                                                                                                                                                                                                                                                                                                                                                                                                                                                                                                                                                                                                                                                                                                                                                                                                |
| Contemporary Handle Kit        | PRHAN-C104 (Matte Black)                          |                                                                                                                                                                                                                                                                                                                                                                                                                                                                                                                                                                                                                                                                                                                                                                                                                                                                                                                                                                                                                                                                                                                                                                                                                                                                                                                                                                                                                                                                                                                                                                                                                                                                                                                                                                                                                                                                                                                                                                                                                                                                                                                                |
| WARRANTY                       | 2 years parts, 5 years compressor<br>1 year labor |                                                                                                                                                                                                                                                                                                                                                                                                                                                                                                                                                                                                                                                                                                                                                                                                                                                                                                                                                                                                                                                                                                                                                                                                                                                                                                                                                                                                                                                                                                                                                                                                                                                                                                                                                                                                                                                                                                                                                                                                                                                                                                                                |
|                                |                                                   | - 8 Bottles (max. Ø 3-3/8")                                                                                                                                                                                                                                                                                                                                                                                                                                                                                                                                                                                                                                                                                                                                                                                                                                                                                                                                                                                                                                                                                                                                                                                                                                                                                                                                                                                                                                                                                                                                                                                                                                                                                                                                                                                                                                                                                                                                                                                                                                                                                                    |