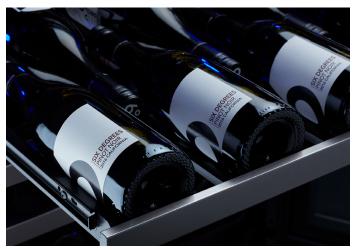

### DID YOU KNOW?

The designated 7 bottle capacity rack easily stores large diameter bottles such as pinot noir, chardonnay, and champagne.