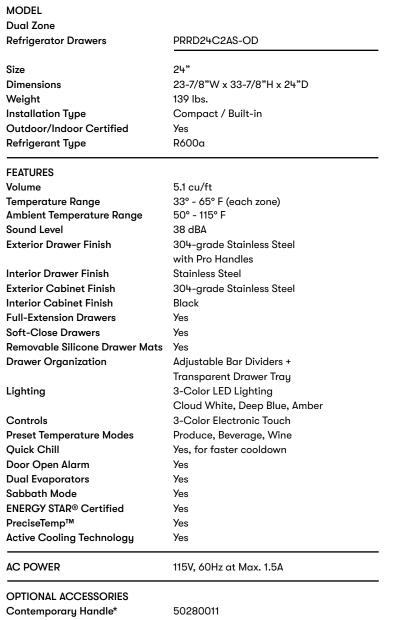

### OUTDOOR

From snacks for the kids to the freshest produce to party-ready food and drinks, these stylish under-counter outdoor-certified Refrigerator Drawers give you additional cold storage right where you need it. This large capacity refrigerator maintains two distinct temperature zones with PreciseTemp<sup>™</sup> temperature control for maintaining accurate temperatures. Loaded with features like Quick Chill to instantly lower overall refrigerator temperature; handy temperature presets; full-extension, soft-close drawers and a sleek stainless steel exterior.

#### WARRANTY

2 years parts, 2 years labor 5 years compressor

\*1 handle included, 2 handles required.

Specifications subject to change, check zephyronline.com for up-to-date information. Zephyr | 2277 Harbor Bay Parkway, Alameda, CA 94502 | 888.880.8368