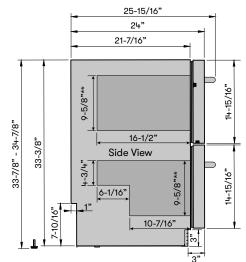

#### WARRANTY

2 years parts, 2 years labor 5 years compressor

\*1 handle included, 2 handles required.

Specifications subject to change, check zephyronline.com for up-to-date information. Zephyr | 2277 Harbor Bay Parkway, Alameda, CA 94502 | 888.880.8368

\*\* Maximum clearance height inside drawers is 12"