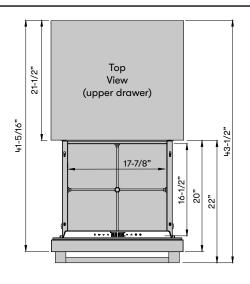

steel exterior.





#### How Presrv<sup>™</sup> Stands Out:



### PreciseTemp™

Multiple internal sensors help maintain accurate temperatures and increase overall performance



#### Active Cooling Technology

An on-board computer controls active cooling fans to provide temperature stability and even cooling



Drawer Organizers Customizable drawer organizers help keep everything in its place

### Soft-Close Drawers

Close more smoothly and quietly to prevent shifting of drawer contents

## REFRIGERATOR DRAWERS

#### OUTDOOR





#### WARRANTY

2 years parts, 2 years labor 5 years compressor

\*1 handle included, 2 handles required.



Specifications subject to change, check zephyronline.com for up-to-date information. Zephyr | 2277 Harbor Bay Parkway, Alameda, CA 94502 | 888.880.8368





\*\* Maximum clearance height inside drawers is 12"