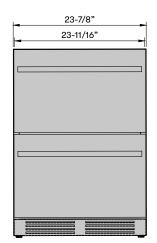

Out:



### PreciseTemp™

Multiple internal sensors help maintain accurate temperatures and increase overall performance



#### Active Cooling Technology

An on-board computer controls active cooling fans to provide temperature stability and even cooling



Drawer Organizers Customizable drawer organizers help keep everything in its place

### Soft-Close Drawers

Close more smoothly and quietly to prevent shifting of drawer contents

## REFRIGERATOR DRAWERS

#### OUTDOOR





#### WARRANTY

2 years parts, 2 years labor 5 years compressor

\*1 handle included, 2 handles required.



Specifications subject to change, check zephyronline.com for up-to-date information. Zephyr | 2277 Harbor Bay Parkway, Alameda, CA 94502 | 888.880.8368





\*\* Maximum clearance height inside drawers is 12"