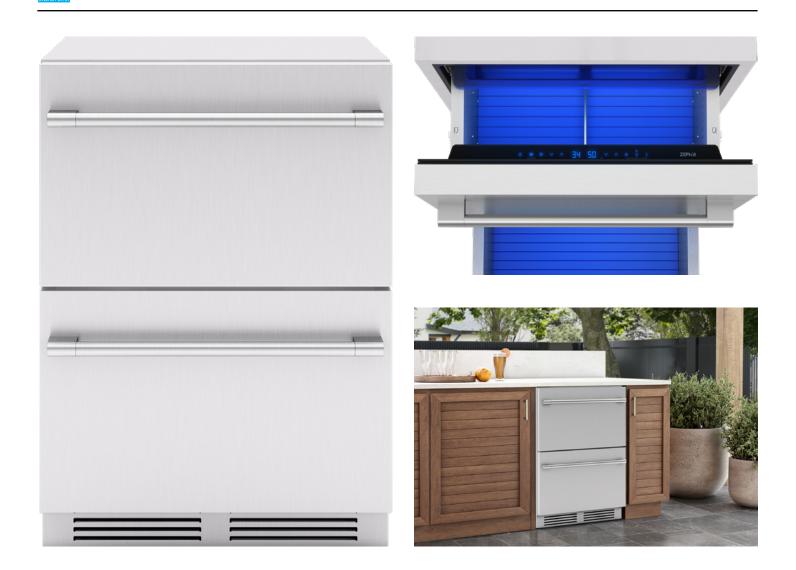

### OUTDOOR

From snacks for the kids to the freshest produce to party-ready food and drinks, these stylish under-counter outdoor-certified Refrigerator Drawers give you additional cold storage right where you need it. This large capacity refrigerator maintains two distinct temperature zones with PreciseTemp<sup>™</sup> temperature control for maintaining accurate temperatures. Loaded with features like Quick Chill to instantly lower overall refrigerator temperature; handy temperature presets; full-extension, soft-close drawers and a sleek stainless steel exterior.

#### How Presrv<sup>™</sup> Stands Out: