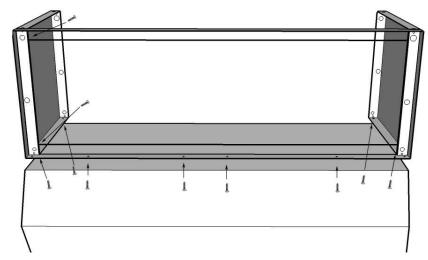

| <b>Duct Cover</b> | Hood Compatibility |
|-------------------|--------------------|
|-------------------|--------------------|

AK0736BS AK7836BS
AK0742BS AK7842BS
AK0748BS AK7848BS
AK0754BS AK7854BS

1. Line up screw holes and attach the left and right side panels to the center panel with screws provided.

- 2. Place assembled duct cover on top of hood. Make sure the screw holes of the center panel are facing down and line up with the holes on top of hood.
- 3. Attach the duct cover to the top of hood by securing the rest of the screws to it from within the inside of the hood.