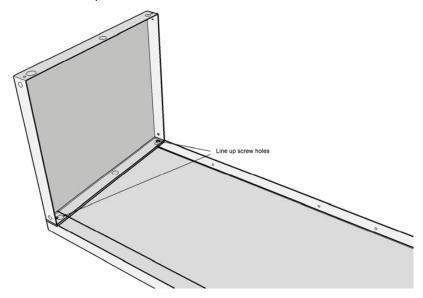

| <b>Duct Cover</b> | Hood Compatibility |
|-------------------|--------------------|
|-------------------|--------------------|

AK0736BS AK7836BS
AK0742BS AK7842BS
AK0748BS AK7848BS
AK0754BS AK7854BS

1. Line up screw holes and attach the left and right side panels to the center panel with screws provided.