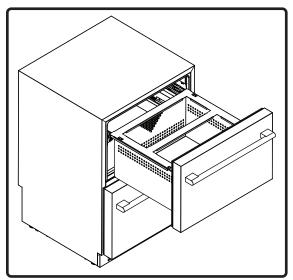

1. Open the upper drawer. Place and align the stainless steel pan support bracket onto the rims of the drawer.

2. Install the pans into your preferred sections. The 1/9 pan must be accompanied with two 1/6 pans or one 1/3 pan for a proper fit.

3. Install the pan lids onto their correct sized pans.