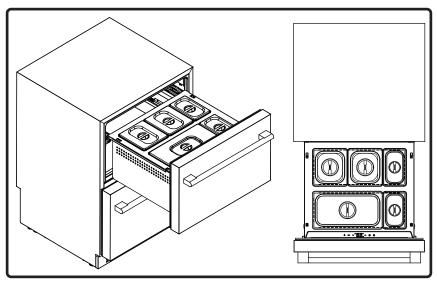

1. Open the upper drawer. Place and align the stainless steel pan support bracket onto the rims of the drawer.

2. Install the pans into your preferred sections. The 1/9 pan must be accompanied with two 1/6 pans or one 1/3 pan for a proper fit.

3. Install the pan lids onto their correct sized pans.