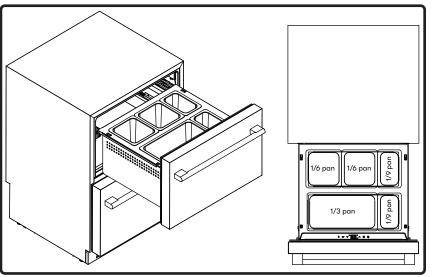

1. Open the upper drawer. Place and align the stainless steel pan support bracket onto the rims of the drawer.

2. Install the pans into your preferred sections. The 1/9 pan must be accompanied with two 1/6 pans or one 1/3 pan for a proper fit.

3. Install the pan lids onto their correct sized pans.