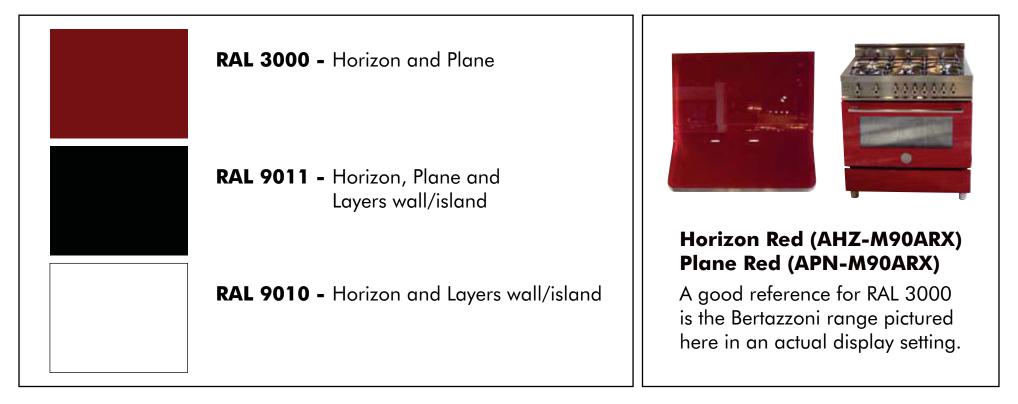

## ARC COLLECTION COLOR CODES

Arc Collection offers homeowners three color options on tempered glass - red, black and white. The best way to color match these options to their design palette is to use the RAL codes<sup>\*</sup> assigned to each color. RAL is a universal color coding system that helps normalize what red means to you and I. Below are the RAL color codes for the Arc Collection hoods:

\*RAL codes - when viewing RAL codes on your computer be aware that color will be interpreted differently by each computer. It's best to see actual color cards or the product if possible. To learn more about RAL please visit http://www.ral-ggmbh.de